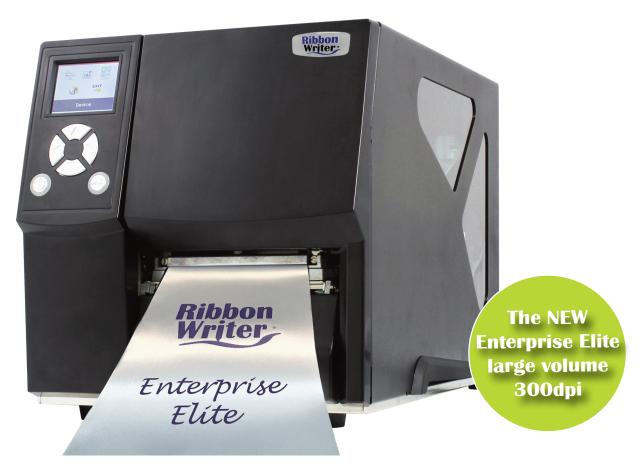

# The Ribbon Writer® ENTERPRISE ELITE

Introducing the Ribbon Writer® Enterprise Elite, with optional cutter and stand alone keyboard.

- Perfect combination of compactness & robustness
- 300 dpi printing resolution, 102mm per second print speed
- USB 2.0, USB host, serial port, ethernet, optional Wifi & Bluetooth module for multiple operations
- Adjustable media tension & feed
- Optional stand alone function, perfect for retail solutions
- 300m foil roll lengths, avoiding stop/start in longer runs
- 4 foil widths available